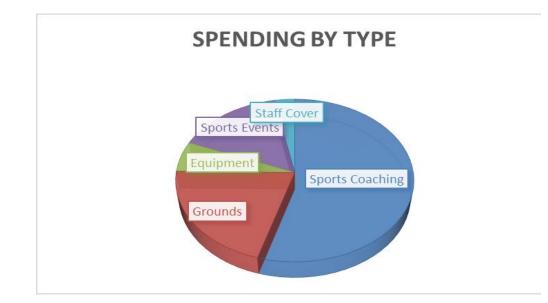

## SPENDING BREAKDOWN BY TYPE

| Sports Coaching | 55%  | 10,141.00 |
|-----------------|------|-----------|
| Grounds         | 21%  | 3,840.00  |
| Equipment       | 6%   | 1,108.87  |
| Sports Events   | 16%  | 2,925.00  |
| Staff Cover     | 3%   | 560.00    |
|                 |      |           |
|                 | 100% | 18,574.87 |